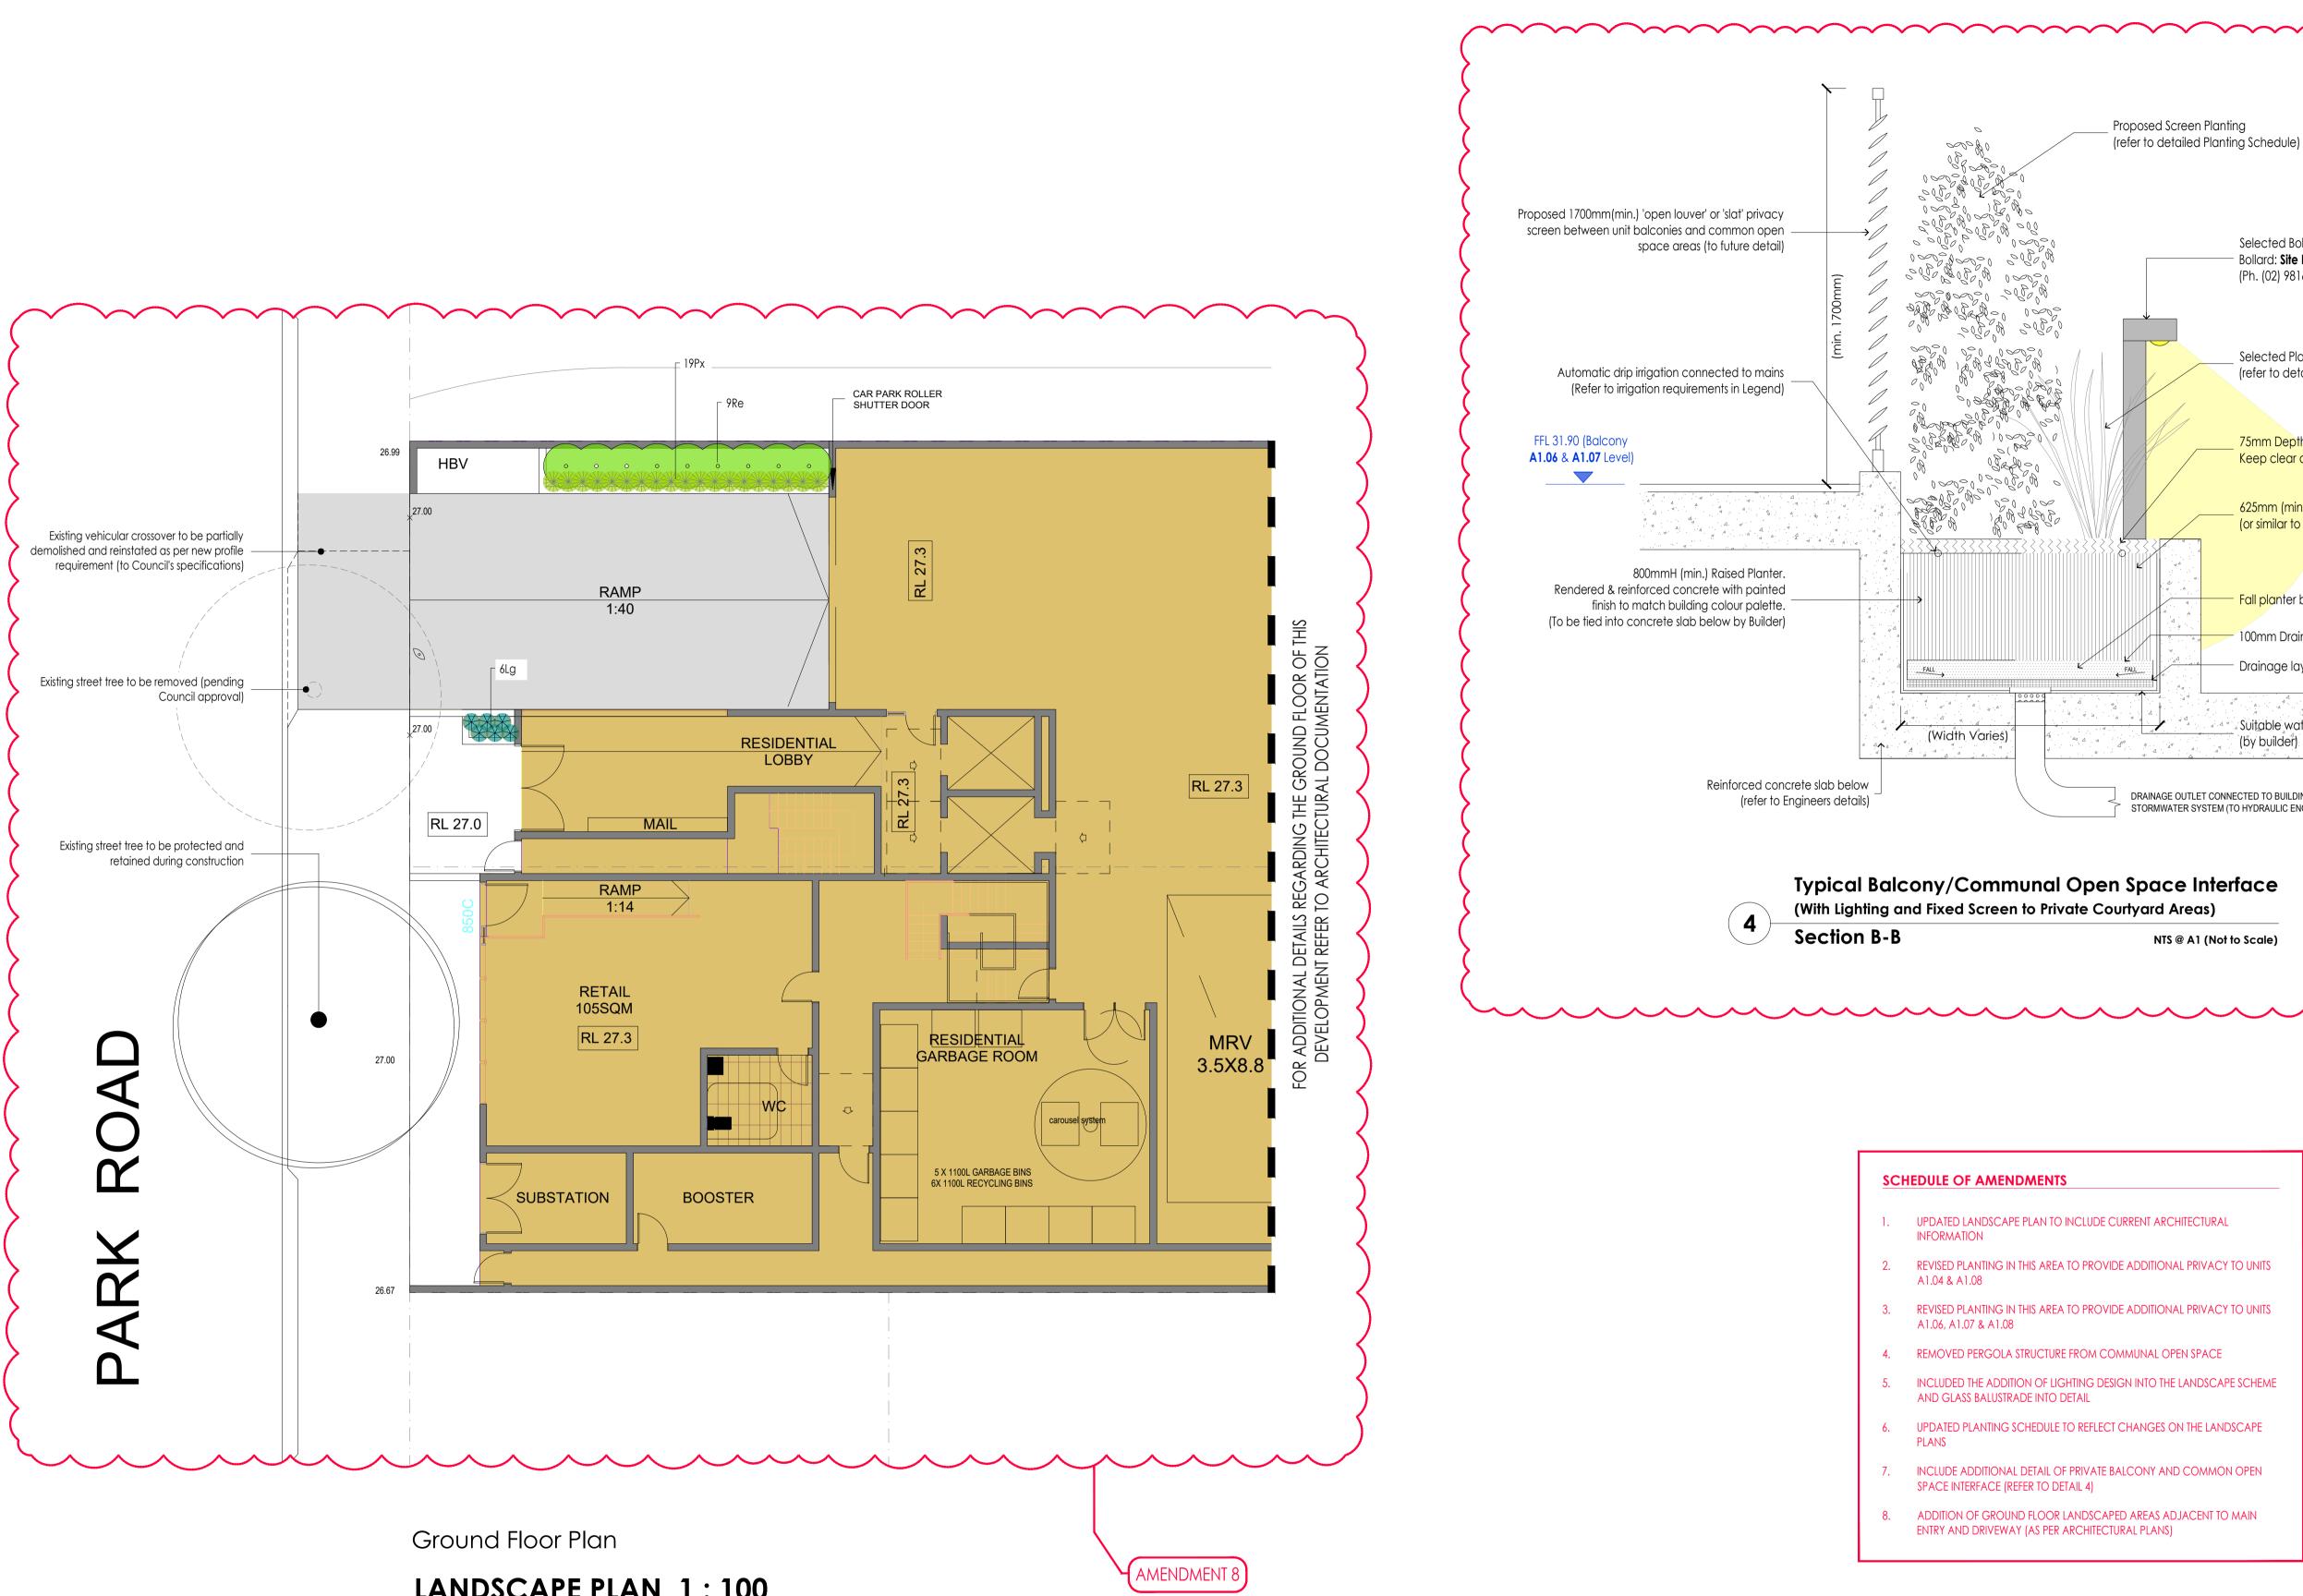

John Micheal Boustany 20 Fennell Street, Parramatta NSW 2150 Solicitor

LANDSCAPE PLAN 1:100

|                                                                                          | Client:<br>Stella Developments |                   |        | Date:<br>6th October, 2021                |  |  |
|------------------------------------------------------------------------------------------|--------------------------------|-------------------|--------|-------------------------------------------|--|--|
|                                                                                          |                                |                   |        | Drawing number: 2020.1203DA1-1            |  |  |
| CTS. It is not to be retained, copied or used without the prior written works<br>HITECTS | Drawn by:<br>JB                | Checked by:<br>JB | Scale: | 1:100@A1/1:200@A3 Issue:<br>2 3 4 5 7.5 D |  |  |

## AUBURN

22-24 PARK ROAD

## **PROPOSED RESIDENTIAL** DEVELOPMENT

Project:

FALL

DRAINAGE OUTLET CONNECTED TO BUILDINGS

STORMWATER SYSTEM (TO HYDRAULIC ENGINEERS DETAILS)

<sup>4</sup> Suitable waterproofing membrane

Selected Planting (refer to detailed Planting Schedule) 75mm Depth of aged leaf mulch (or similar). Keep clear of base of stems. 625mm (min.) Depth of ANL - Planter Box Mix (or similar to be selected by owner) Fall planter base to drainage outlet - 100mm Drainage Layer FFL 30.90 (Communal Open Space Level) - Drainage layer & geotextile fabric