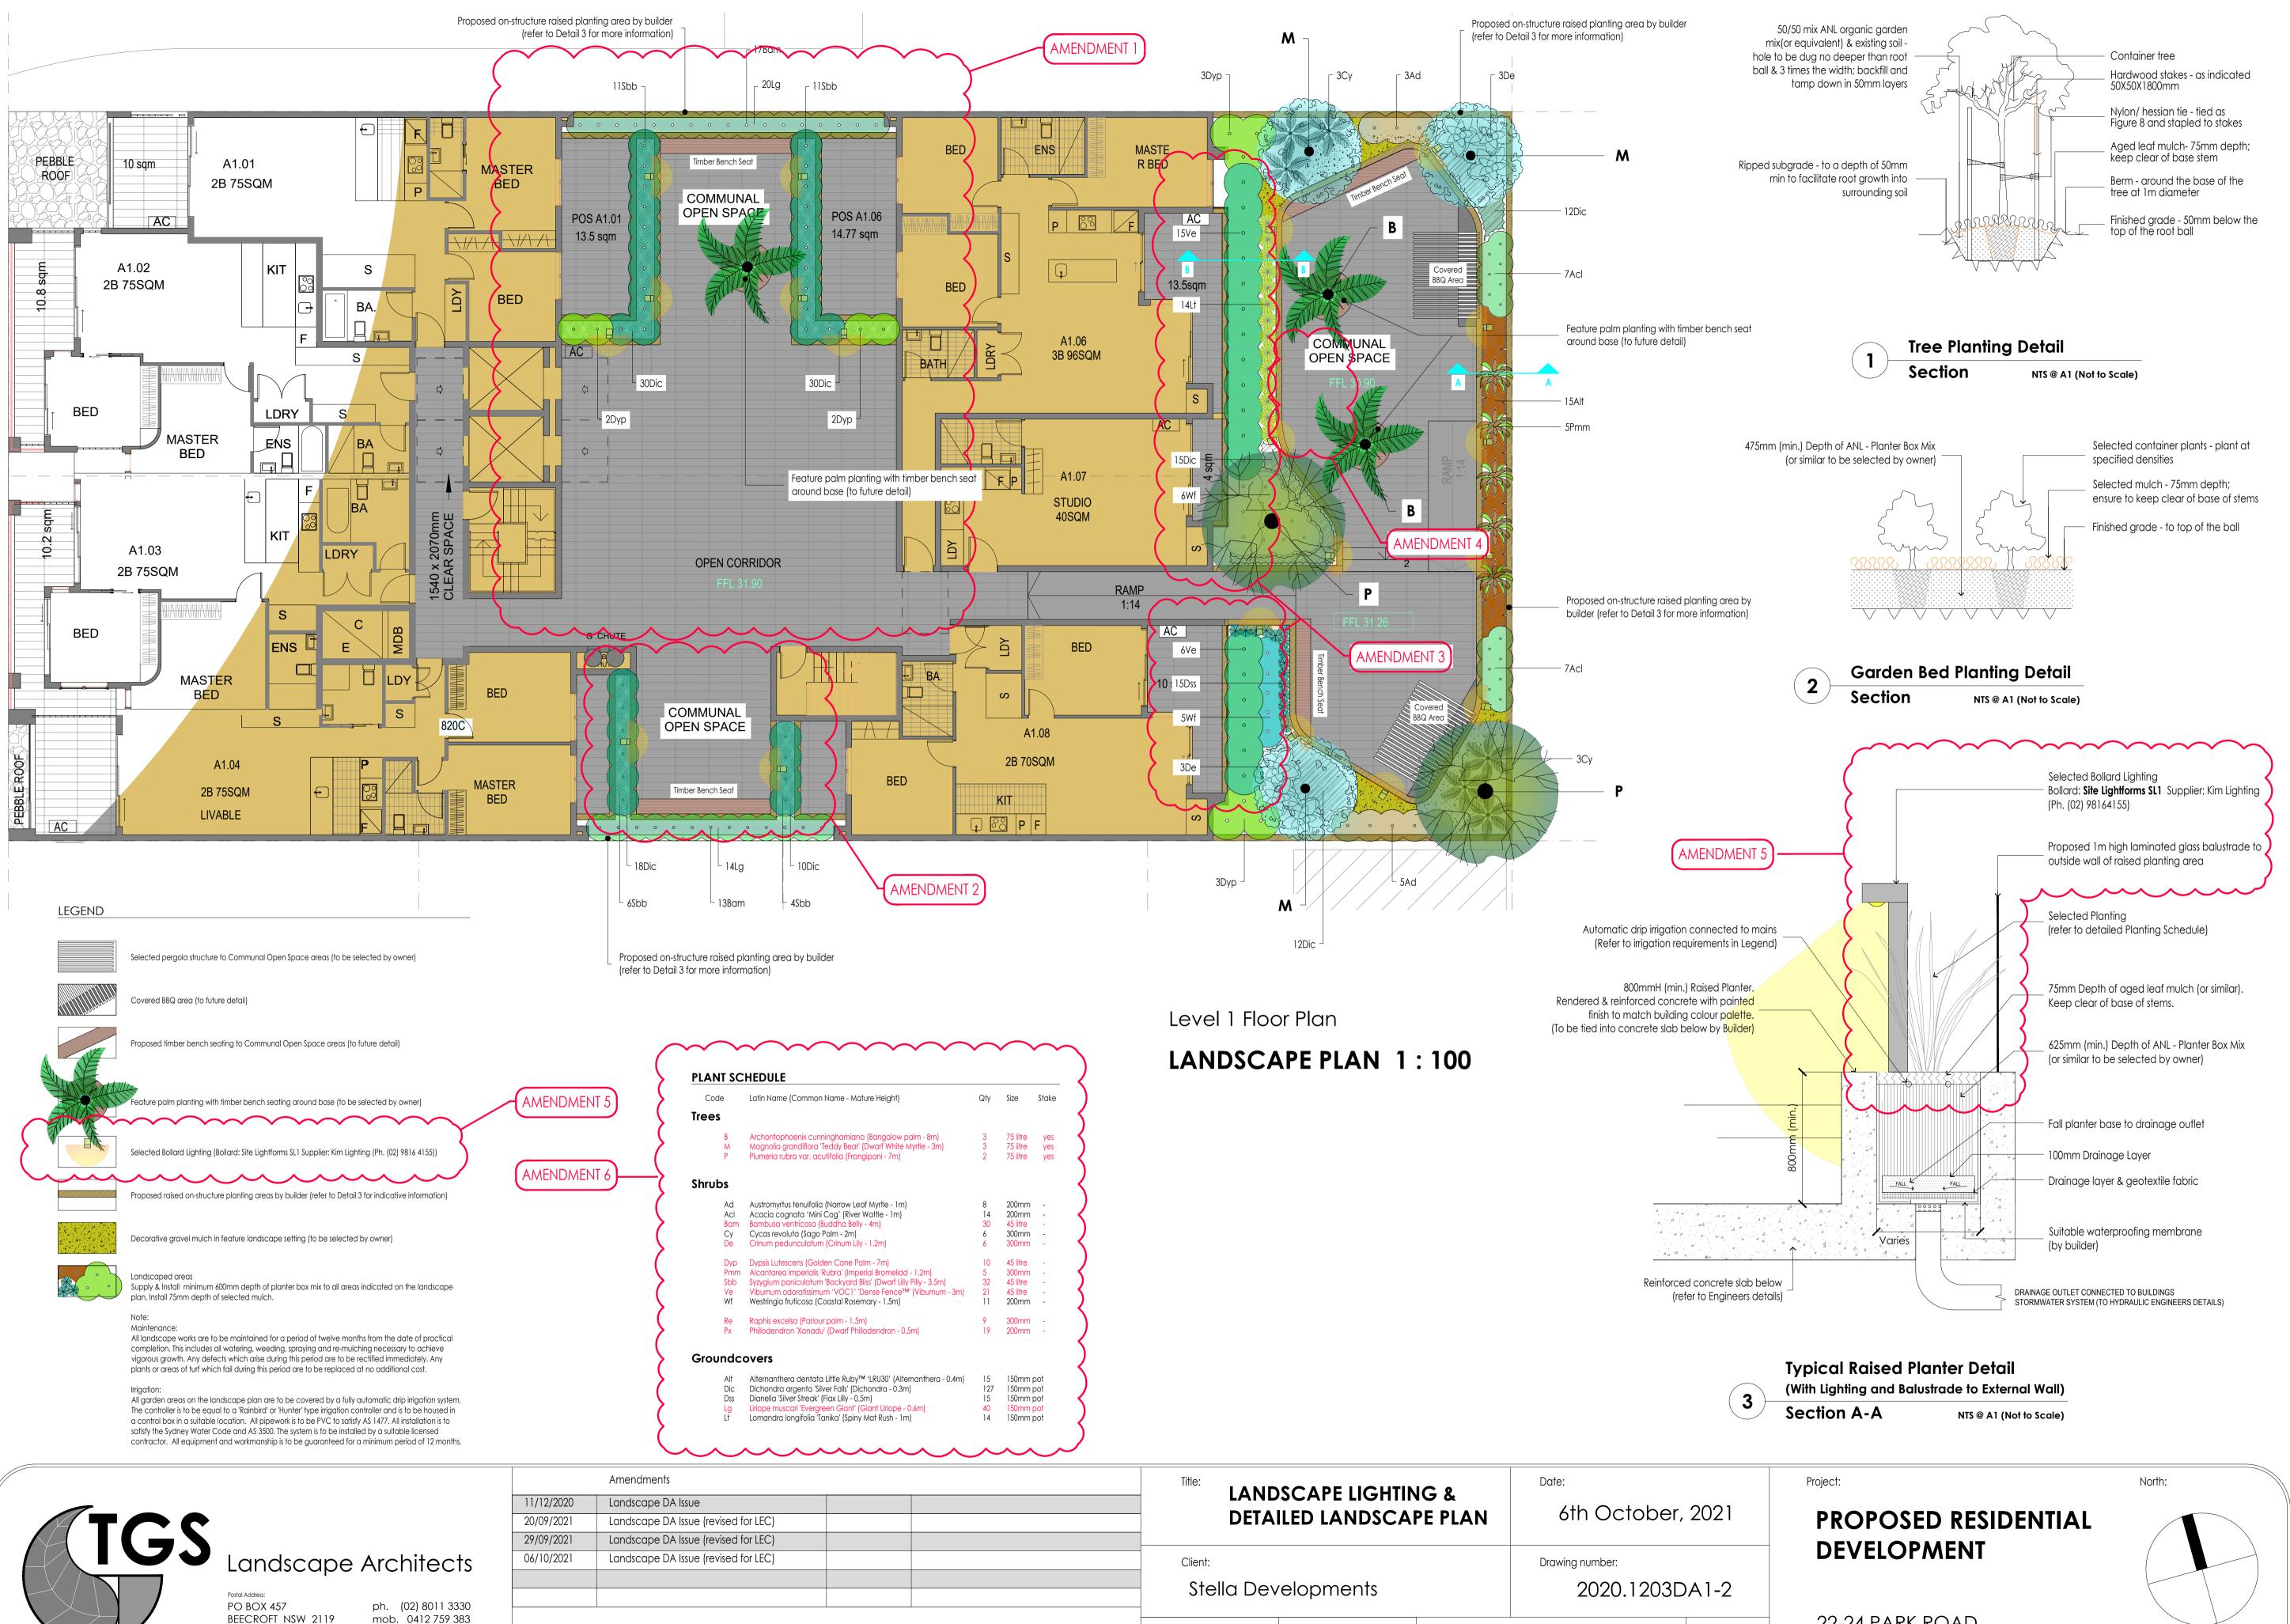

## **PROPOSED RESIDENTIAL** DEVELOPMENT

Project:

FALL

DRAINAGE OUTLET CONNECTED TO BUILDINGS

STORMWATER SYSTEM (TO HYDRAULIC ENGINEERS DETAILS)

<sup>4</sup> Suitable waterproofing membrane

Selected Planting (refer to detailed Planting Schedule) 75mm Depth of aged leaf mulch (or similar). Keep clear of base of stems. 625mm (min.) Depth of ANL - Planter Box Mix (or similar to be selected by owner) Fall planter base to drainage outlet - 100mm Drainage Layer FFL 30.90 (Communal Open Space Level) - Drainage layer & geotextile fabric

Selected Bollard Lighting

(Ph. (02) 98164155)

Bollard: Site Lightforms SL1 Supplier: Kim Lighting

 $\sim \sim \sim$ 

AMENDMENT

 $\sim$ 

web. www.tgslandscape.com.au

• This document is COPYRIGHT and the property of TGS LANDSCAPE ARCHITECTS. permission of the author

 All dimensions must be checked on-site prior to the commencement of any work • All discrepancies are to be brought to the attention of TGS LANDSCAPE ARCHITE

|                                                                                         | Client:<br>Stella Developments |                   |        | Date:<br>6th October, 2021<br>Drawing number:<br>2020.1203DA1-2 |             |
|-----------------------------------------------------------------------------------------|--------------------------------|-------------------|--------|-----------------------------------------------------------------|-------------|
|                                                                                         |                                |                   |        |                                                                 |             |
| S. It is not to be retained, copied or used without the prior written<br>orks<br>ITECTS | Drawn by:<br>JB                | Checked by:<br>JB | Scale: | 1:100@A1/1:200@A3<br>2 3 4 5 7.5                                | lssue:<br>D |

22-24 PARK ROAD

**AUBURN**